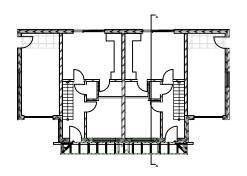

# 0 5 10 15 20 25 Meters@ 1:200 0 10 20 30 40 50 Meters@ 1:500

Rev A - Boundary wall repositioned

**Proposed Ground Floor Plan** 

Proposed First Floor Plan

### **Proposed Second Floor Plan**

Any dimensions given are as guidance only and should be checked against site conditions

Pair of New Dwellings

4 Henley Road, OX10 7EH

**Project** 

**Client** Mr G Pike

**Drawing Title** Proposed Floor Plans

**Scale** 1:100 @ A3

Date March 2017

**Drawing Number** MRL/017053/PP01 Rev B