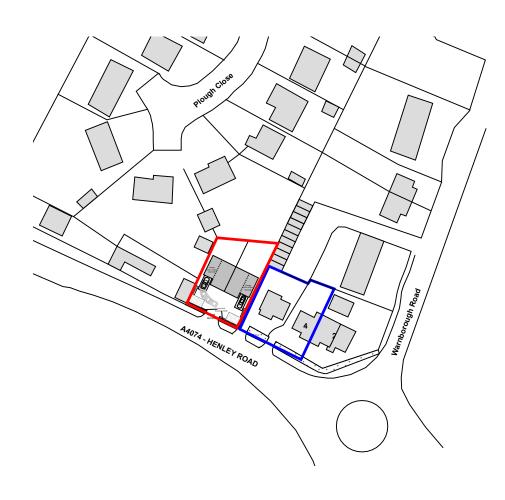

Proposed Site Plan (1:200)

Proposed Visability Splays (1:500)

# 0 5 10 15 20 25 Meters@ 1:200 0 10 20 30 40 50 Meters@ 1:500

Rev A - Boundary wall repositioned

**Proposed Ground Floor Plan** 

Proposed First Floor Plan

Scale

1:100 @ A3

March 2017

**Drawing Number** MRL/017053/PP02 Rev B

© Oxford Trading Limited 2017

**Proposed Roof Plan** 

**Proposed Section A-A** 

**Location Plan** 

## **OT Projects**

13 Cowley Road, Oxford, OX4 1HP 01865 244178 enquiries@otprojects.co.uk www.otprojects.co.uk

Project

Pair of New Dwellings 4 Henley Road, OX10 7EH

Mr G Pike Client

**Drawing Title** 

Proposed Roof Plan, Section & Location Plan