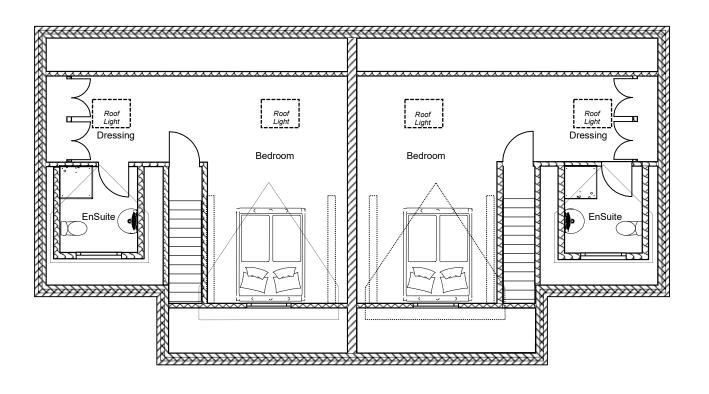

### **Proposed Second Floor Plan**

Any dimensions given are as guidance only and should be checked against site conditions

# Appendix 2

Rev B 03.06.17 - Cill heights of rooflights raised to rear elevation

Rev A 13.03.17 - Planning amendment Window sizes to FF Study Changed Bedroom Dormer to Front Elv Reduce in Size

enquiries@otprojects.co.uk www.otprojects.co.uk

Pair of New Dwellings

4 Henley Road, OX10 7EH

**Project** 

**Client** Mr G Pike

**Drawing Title** Proposed Floor Plans

**Scale** 1:100 @ A3

Date March 2017

**Drawing Number** MRL/017053/PP01 Rev B