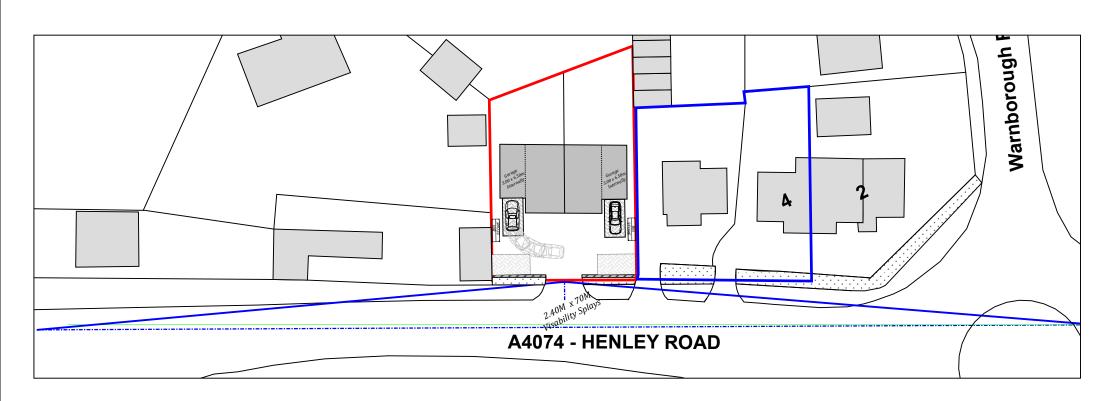

Proposed Site Plan (1:200)



Proposed Visability Splays (1:500)

# 0 5 10 15 20 25 Meters@ 1:200 0 10 20 30 40 50 Meters@ 1:500

Rev A - Boundary wall repositioned





**Proposed Ground Floor Plan** 



Proposed First Floor Plan



### **Proposed Second Floor Plan**

Any dimensions given are as guidance only and should be checked against site conditions



# Appendix 2

Rev B 03.06.17 - Cill heights of rooflights raised to rear elevation

Rev A 13.03.17 - Planning amendment Window sizes to FF Study Changed Bedroom Dormer to Front Elv Reduce in Size



enquiries@otprojects.co.uk www.otprojects.co.uk

Pair of New Dwellings

4 Henley Road, OX10 7EH

**Project** 

**Client** Mr G Pike

**Drawing Title** Proposed Floor Plans

**Scale** 1:100 @ A3

Date March 2017

**Drawing Number** MRL/017053/PP01 Rev B

© Oxford Tradi