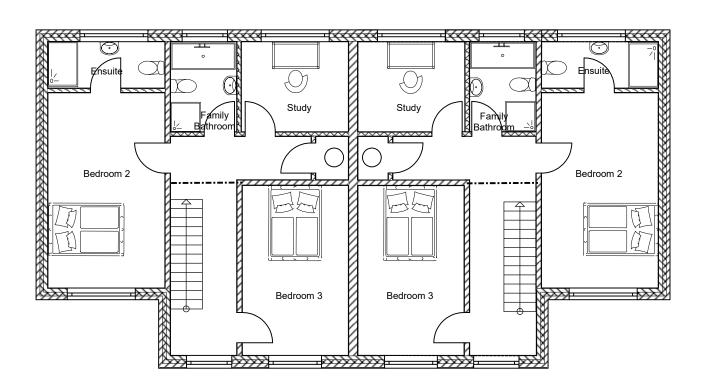

# 0 5 10 15 20 25 Meters@ 1:200 0 10 20 30 40 50 Meters@ 1:500

Rev A - Boundary wall repositioned

**Proposed Ground Floor Plan** 

Proposed First Floor Plan

### **Proposed Second Floor Plan**

Any dimensions given are as guidance only and should be checked against site conditions

Pair of New Dwellings

4 Henley Road, OX10 7EH

**Project** 

**Client** Mr G Pike

**Drawing Title** Proposed Floor Plans

**Scale** 1:100 @ A3

Date March 2017

**Drawing Number** MRL/017053/PP01 Rev B