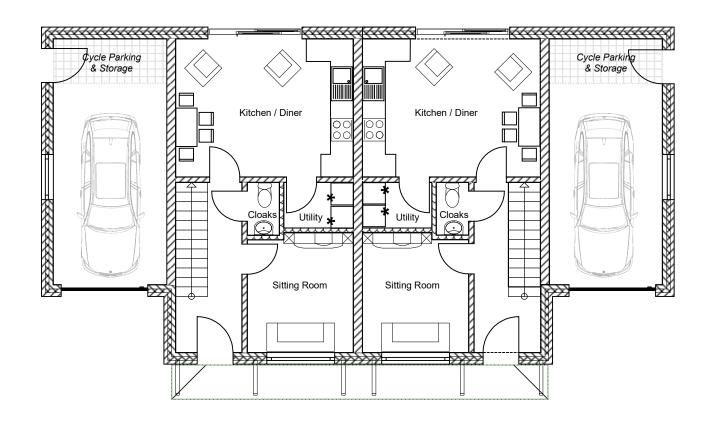

# 0 5 10 15 20 25 Meters@ 1:200 0 10 20 30 40 50 Meters@ 1:500

Rev A - Boundary wall repositioned

**Proposed Ground Floor Plan** 

Proposed First Floor Plan