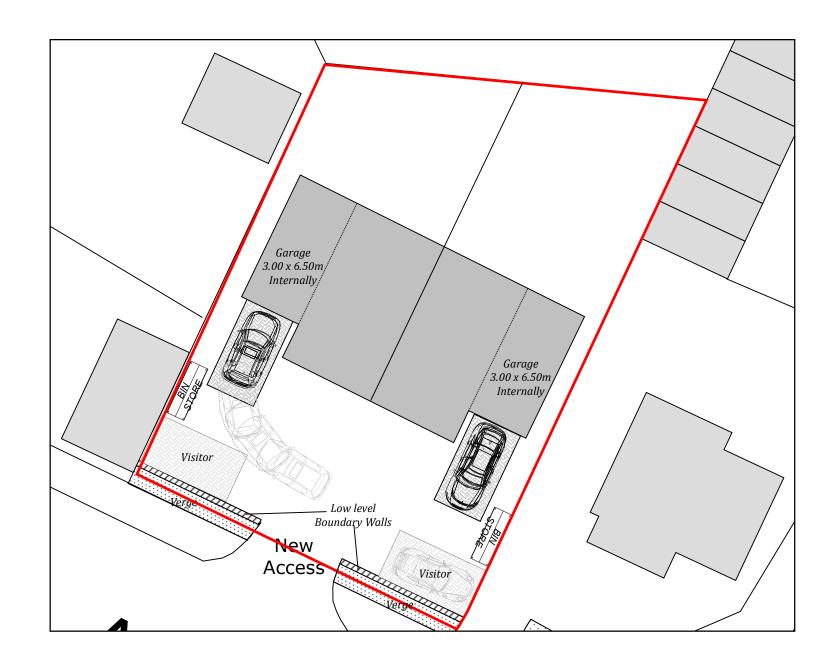

Proposed Site Plan (1:200)



Proposed Visability Splays (1:500)

# 0 5 10 15 20 25 Meters@ 1:200 0 10 20 30 40 50 Meters@ 1:500

Rev A - Boundary wall repositioned





**Proposed Ground Floor Plan** 



Proposed First Floor Plan



### **Proposed Second Floor Plan**

Any dimensions given are as guidance only and should be checked against site conditions



# Appendix 2

Rev B 03.06.17 - Cill heights of rooflights raised to rear elevation

Rev A 13.03.17 - Planning amendment Window sizes to FF Study Changed Bedroom Dormer to Front Elv Reduce in Size



enquiries@otprojects.co.uk www.otprojects.co.uk

Pair of New Dwellings

4 Henley Road, OX10 7EH

**Project** 

**Client** Mr G Pike

**Drawing Title** Proposed Floor Plans

**Scale** 1:100 @ A3

Date March 2017

**Drawing Number** MRL/017