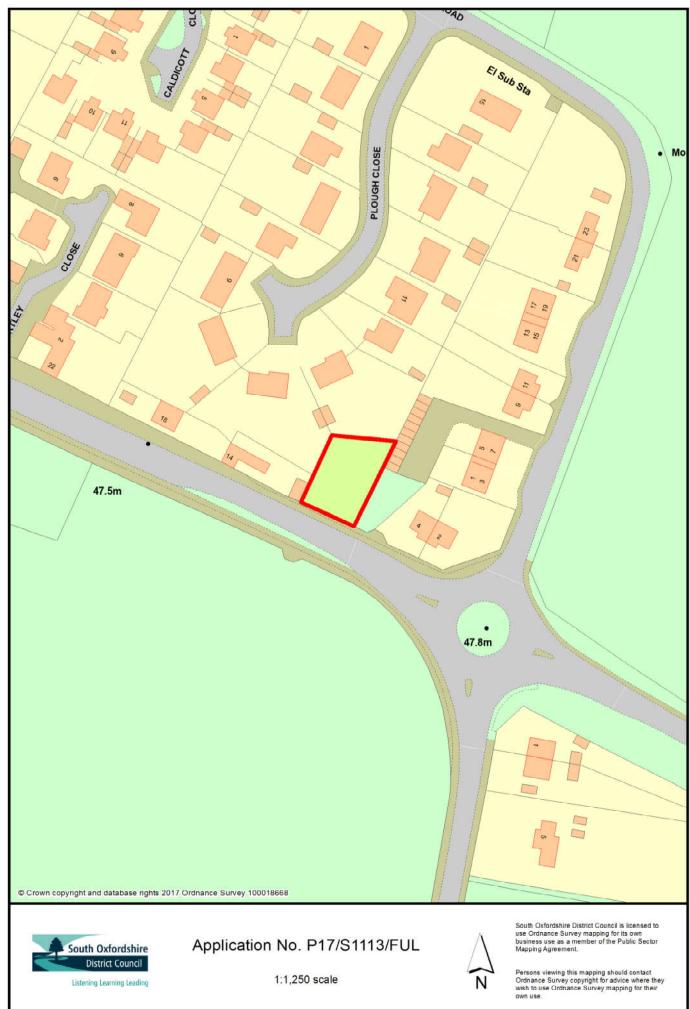

Proposed Site Plan (1:200)



Proposed Visability Splays (1:500)

# 0 5 10 15 20 25 Meters@ 1:200 0 10 20 30 40 50 Meters@ 1:500

Rev A - Boundary wall repositioned





**Proposed Ground Floor Plan** 



Proposed First Floor Plan



### **Proposed Second Floor Plan**

Any dimensions given are as guidance only and should be checked against site conditions



# Appendix 2

Rev B 03.06.17 - Cill heights of rooflights raised to rear elevation

Rev A 13.03.17 - Planning amendment Window sizes to FF Study Changed Bedroom Dormer to Front Elv Reduce in Size



enquiries@otprojects.co.uk www.otprojects.co.uk

Pair of New Dwellings

4 Henley Road, OX10 7EH

**Project** 

**Client** Mr G Pike

**Drawing Title** Proposed Floor Plans

**Scale** 1:100 @ A3

Date March 2017

**Drawing Number** MRL/0